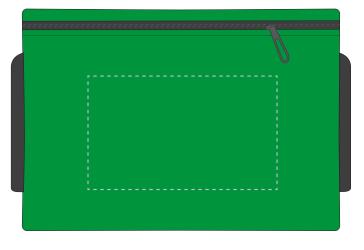

ARTWORK SCALE 100% Max print area: 100mm x 60mm TOP OF THE BAG

ARTWORK SCALE 100% Max print area: 100mm x 60mm FRONT OF THE BAG