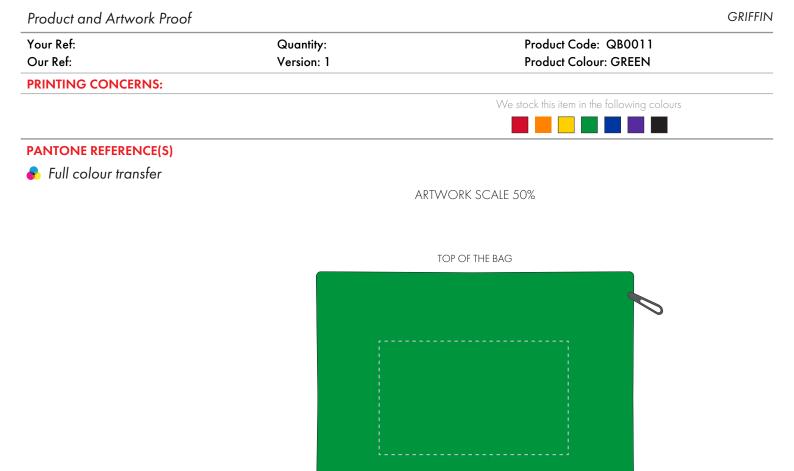

ARTWORK SCALE 100% Max print area: 100mm x 60mm TOP OF THE BAG

ARTWORK SCALE 100% Max print area: 100mm x 60mm FRONT OF THE BAG